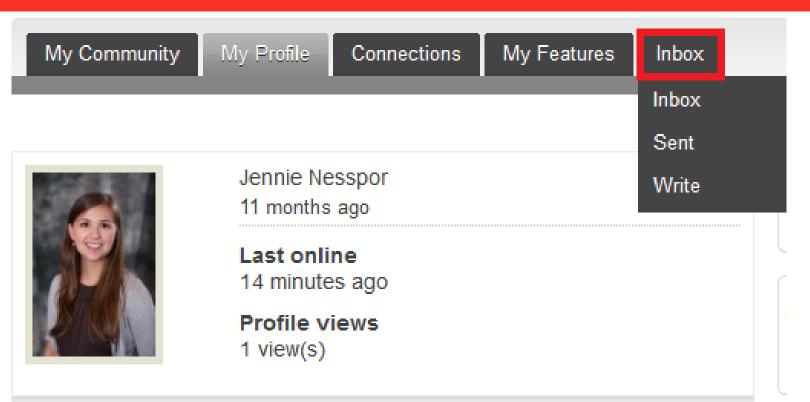

#### Your Inbox

- Your profile inbox will show you messages between you and other individual members.
- These are direct
   messages between you
   and one other member.
- Remember, to send a group-type message, use the E-list system.