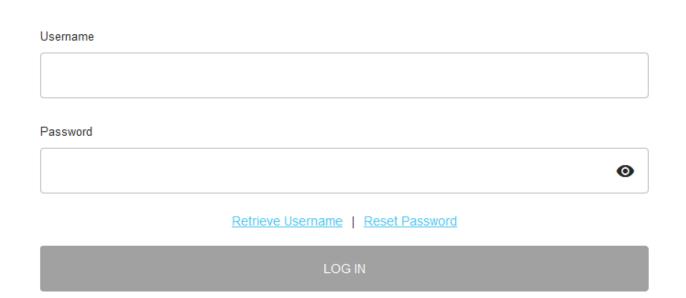

# Take control of your member profile

- Your username and password allow you to access any members-only area
- If you have forgotten your password (must be over 8 characters long), no worries! Click 'reset password' or 'retrieve username' and enter the email address associated with your profile.

**Note:** To receive the link via email, the email address you enter must match the email address in your membership profile. Contact us if you have a change.