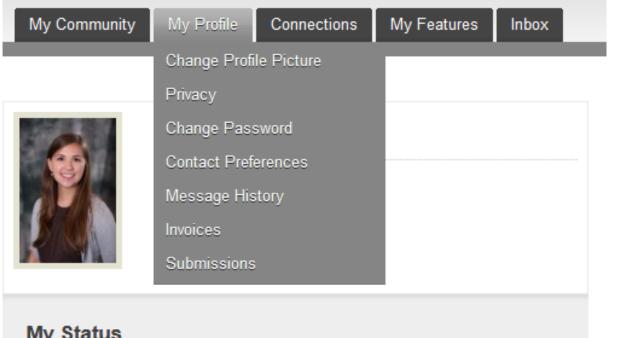

# Your Profile is Info-filled

Hover over the words '**My Profile**' and . .

- Change your profile picture in the Member Directory  $\checkmark$
- Edit your privacy settings  $\checkmark$
- Change your password
- Manage how we contact you  $\checkmark$
- View past emails we have sent to you
- ✓ View a list of all your invoices
- View all forms that you have submitted